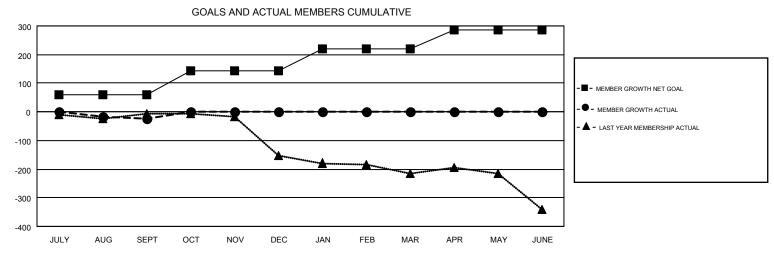

## GMT MONTHLY MEMBERSHIP PROGRESS REPORT

Results as of: 9/30/2019

Multiple District 31

**LOCATION: NORTH CAROLINA** 

| GMT: OPEN     |               |             |               |                                |                           |                         | GMT CA 1                                           |  |
|---------------|---------------|-------------|---------------|--------------------------------|---------------------------|-------------------------|----------------------------------------------------|--|
|               | Club          | os          |               | Members  RESULTS FOR 2019-2020 |                           |                         |                                                    |  |
|               | RESULTS FOR   | R 2019-2020 |               |                                |                           |                         |                                                    |  |
| QUARTER       | NEW CLUB GOAL | NEW CLUBS   | DROPPED CLUBS | QUARTER                        | MEMBER GROWTH NET<br>GOAL | MEMBER GROWTH<br>ACTUAL | DROPPED<br>MEMBERS ACTUAL<br>(including transfers) |  |
| JULY/AUG/SEPT | 1             | 0           | 3             | JULY/AUG/SEPT                  | 60                        | 134                     | 142                                                |  |
| OCT/NOV/DEC   | 2             | 0           | 0             | OCT/NOV/DEC                    | 83                        | 0                       | 0                                                  |  |
| JAN/FEB/MAR   | 3             | 0           | 0             | JAN/FEB/MAR                    | 78                        | 0                       | 0                                                  |  |
| APR/MAY/JUNE  | 2             | 0           | 0             | APR/MAY/JUNE                   | 66                        | 0                       | 0                                                  |  |