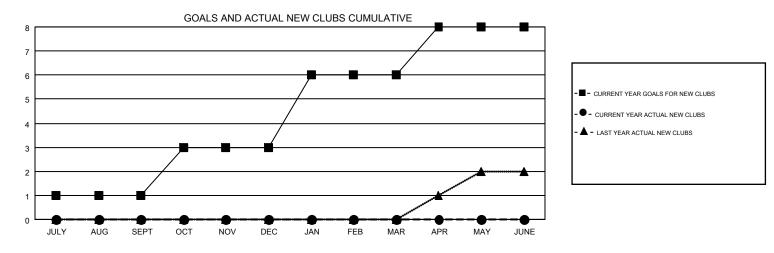

## GMT MONTHLY MEMBERSHIP PROGRESS REPORT

Results as of: 9/30/2019

Multiple District 31

**LOCATION: NORTH CAROLINA** 

| GMT: OPEN     |               |             |               |                                |                           |                         | GMT CA 1                                           |  |
|---------------|---------------|-------------|---------------|--------------------------------|---------------------------|-------------------------|----------------------------------------------------|--|
|               | Club          | os          |               | Members  RESULTS FOR 2019-2020 |                           |                         |                                                    |  |
|               | RESULTS FOR   | R 2019-2020 |               |                                |                           |                         |                                                    |  |
| QUARTER       | NEW CLUB GOAL | NEW CLUBS   | DROPPED CLUBS | QUARTER                        | MEMBER GROWTH NET<br>GOAL | MEMBER GROWTH<br>ACTUAL | DROPPED<br>MEMBERS ACTUAL<br>(including transfers) |  |
| JULY/AUG/SEPT | 1             | 0           | 3             | JULY/AUG/SEPT                  | 60                        | 134                     | 142                                                |  |
| OCT/NOV/DEC   | 2             | 0           | 0             | OCT/NOV/DEC                    | 83                        | 0                       | 0                                                  |  |
| JAN/FEB/MAR   | 3             | 0           | 0             | JAN/FEB/MAR                    | 78                        | 0                       | 0                                                  |  |
| APR/MAY/JUNE  | 2             | 0           | 0             | APR/MAY/JUNE                   | 66                        | 0                       | 0                                                  |  |